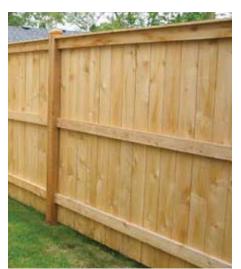

MIXED PLANTINGS

GREEN ROOF

WOOD 8' TALL PRIVACY FENCE

DC STANDARD CONCRETE PAVING

COURTYARD PAVING

WOOD 3'6" TALL PRIVACY FENCE

PRECEDENT IMAGES

PARK VIEW COMMUNITY PARTNERS