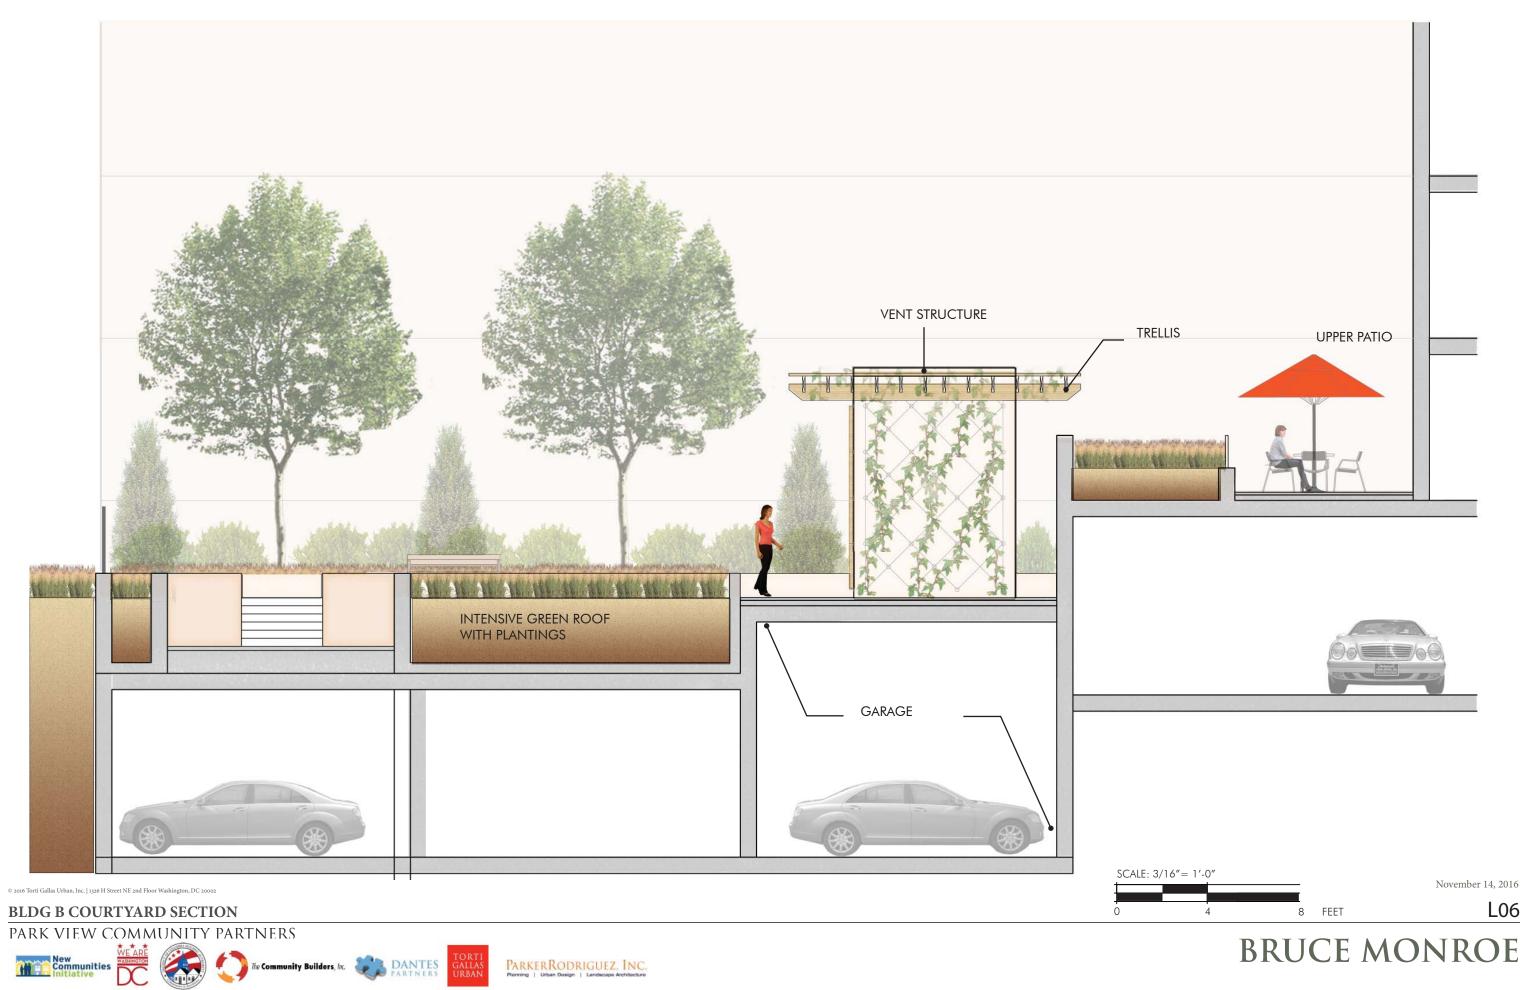

MIXED PLANTINGS

GREEN ROOF

WOOD 8' TALL PRIVACY FENCE

DC STANDARD CONCRETE PAVING

COURTYARD PAVING

WOOD 3'6" TALL PRIVACY FENCE

PRECEDENT IMAGES

PARK VIEW COMMUNITY PARTNERS