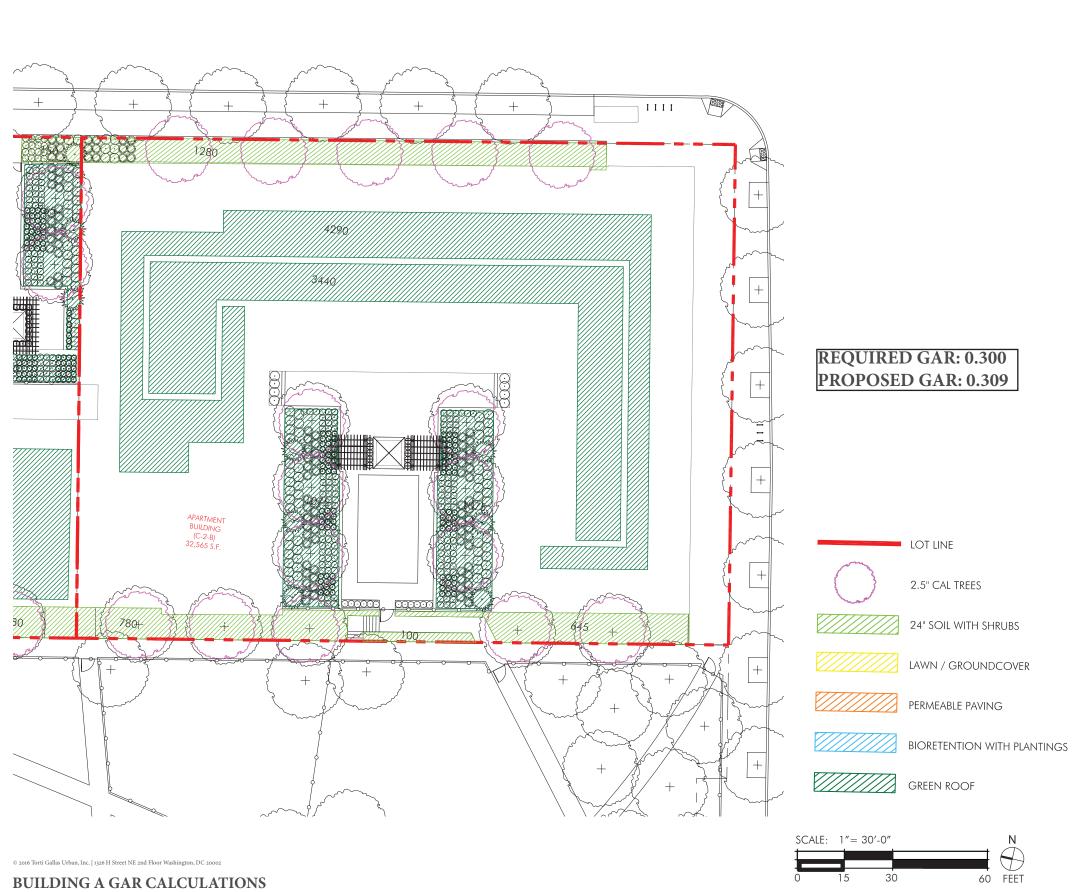

November 14, 2016

Green Area Ratio Scoresheet Landscape Elements A Landscaped areas (select one of the following for each area) Landscaped areas with a soil depth of less than 24" enter sq ft

2,190

0.6

1,314.0 Landscaped areas with a soil depth of 24" or greater 0 0.4 Plantings (credit for plants in landscaped areas from Section A) Groundcovers, or other plants less than 2' tall at maturity Plants, not including grasses, 2' or taller at maturity - calculated 0.3 1,144.8 450 0.5 or equivalent - calculated at 50 sq ft per tree Tree canopy for new trees 6" diameter or larger or equivalent - calculated at 250 sq ft per tree Tree canopy for preservation of existing tree 6" to 12" diamete or larger or equivalent - calculated at 250 sq ft per tree Tree canopy for preservation of existing tree 12" to 18" diameter or larger or equivalent - calculated at 600 sq ft per tree Tree canopy for preservation of all existing trees 18" to 24" dia. equivalent - calculated at 1300 sq ft per tree Tree canopy for preservation of all existing trees 24" diameter 0 0.6 Vegetated wall, plantings on a vertical surface 0 0.6 Over at least 2" and less than 8" of growth medium enter sq ft
5,630 0.8 4,504.0 Over at least 8" of growth medium Permeable paving over at least 6" and less than 24" of soil or gravel Permeable paving over at least 24" of soil or gravel 0 0.2 **4,266** 0.1