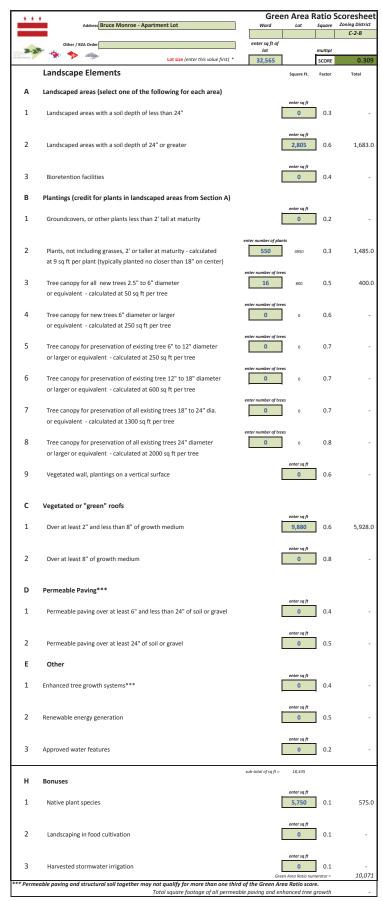

November 14, 2016

Green Area Ratio Scoresheet Landscape Elements A Landscaped areas (select one of the following for each area) Landscaped areas with a soil depth of less than 24" enter sq ft

2,190

0.6

1,314.0 Landscaped areas with a soil depth of 24" or greater 0 0.4 Plantings (credit for plants in landscaped areas from Section A) Groundcovers, or other plants less than 2' tall at maturity Plants, not including grasses, 2' or taller at maturity - calculated 0.3 1,144.8 450 0.5 or equivalent - calculated at 50 sq ft per tree Tree canopy for new trees 6" diameter or larger or equivalent - calculated at 250 sq ft per tree Tree canopy for preservation of existing tree 6" to 12" diamete or larger or equivalent - calculated at 250 sq ft per tree Tree canopy for preservation of existing tree 12" to 18" diameter or larger or equivalent - calculated at 600 sq ft per tree Tree canopy for preservation of all existing trees 18" to 24" dia. equivalent - calculated at 1300 sq ft per tree Tree canopy for preservation of all existing trees 24" diameter 0 0.6 Vegetated wall, plantings on a vertical surface 0 0.6 Over at least 2" and less than 8" of growth medium enter sq ft
5,630 0.8 4,504.0 Over at least 8" of growth medium Permeable paving over at least 6" and less than 24" of soil or gravel Permeable paving over at least 24" of soil or gravel 0 0.2 **4,266** 0.1