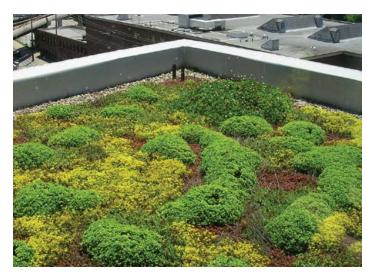

MIXED PLANTINGS

GREEN ROOF

WOOD 8' TALL PRIVACY FENCE

DC STANDARD CONCRETE PAVING

COURTYARD PAVING

WOOD 3'6" TALL PRIVACY FENCE

PRECEDENT IMAGES

PARK VIEW COMMUNITY PARTNERS