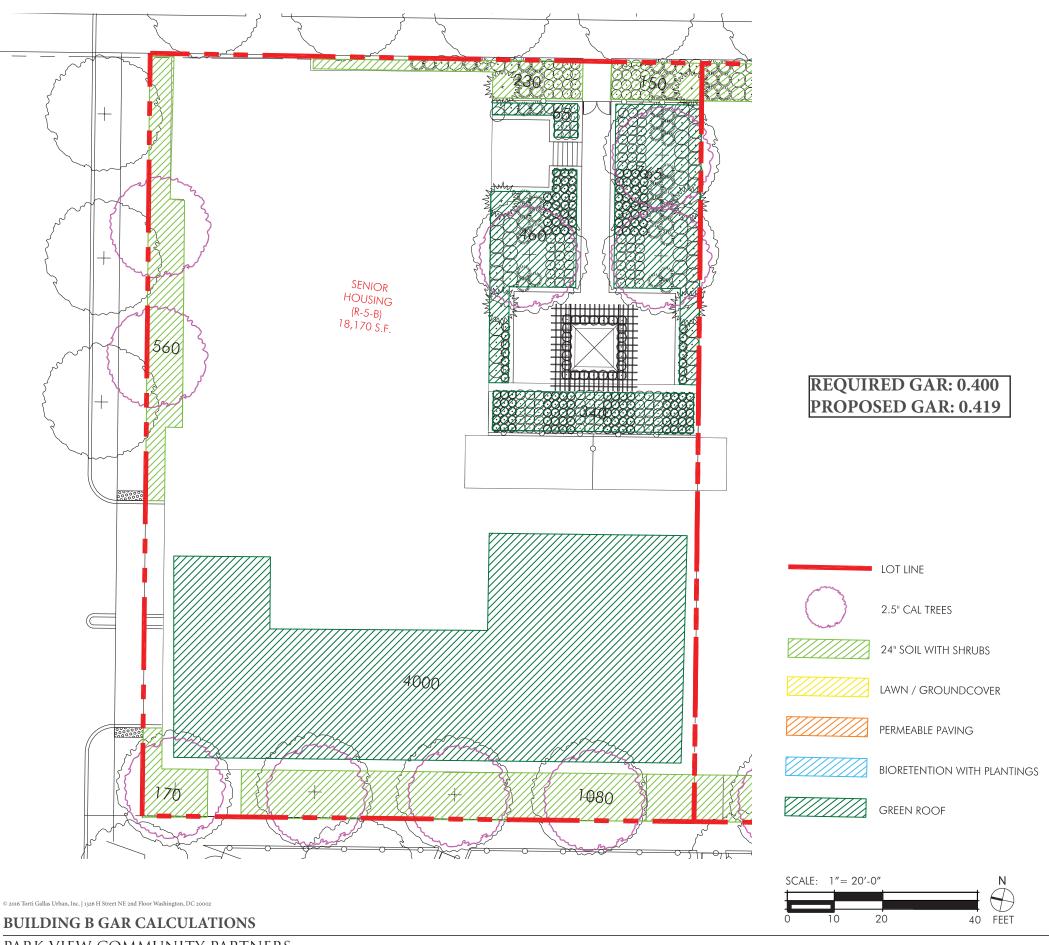

## ENLARGED BLDG B COURTYARD PLAN

PARK VIEW COMMUNITY PARTNERS

November 14, 2016 **L05** 

PARK VIEW COMMUNITY PARTNERS

November 14, 2016

CANOPY TREES

ORNAMENTAL TREE

INTENSIVE GREEN ROOF WITH PLANTINGS

November 14, 2016

Green Area Ratio Scoresheet Landscape Elements A Landscaped areas (select one of the following for each area) Landscaped areas with a soil depth of less than 24" enter sq ft

2,190

0.6

1,314.0 Landscaped areas with a soil depth of 24" or greater 0 0.4 Plantings (credit for plants in landscaped areas from Section A) Groundcovers, or other plants less than 2' tall at maturity Plants, not including grasses, 2' or taller at maturity - calculated 0.3 1,144.8 450 0.5 or equivalent - calculated at 50 sq ft per tree Tree canopy for new trees 6" diameter or larger or equivalent - calculated at 250 sq ft per tree Tree canopy for preservation of existing tree 6" to 12" diamete or larger or equivalent - calculated at 250 sq ft per tree Tree canopy for preservation of existing tree 12" to 18" diameter or larger or equivalent - calculated at 600 sq ft per tree Tree canopy for preservation of all existing trees 18" to 24" dia. equivalent - calculated at 1300 sq ft per tree Tree canopy for preservation of all existing trees 24" diameter 0 0.6 Vegetated wall, plantings on a vertical surface 0 0.6 Over at least 2" and less than 8" of growth medium enter sq ft
5,630 0.8 4,504.0 Over at least 8" of growth medium Permeable paving over at least 6" and less than 24" of soil or gravel Permeable paving over at least 24" of soil or gravel 0 0.2 **4,266** 0.1