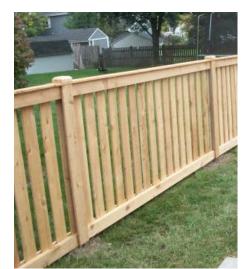

MIXED PLANTINGS

GREEN ROOF

WOOD 8' TALL PRIVACY FENCE

DC STANDARD CONCRETE PAVING

COURTYARD PAVING

WOOD 3'6" TALL PRIVACY FENCE

PRECEDENT IMAGES

PARK VIEW COMMUNITY PARTNERS